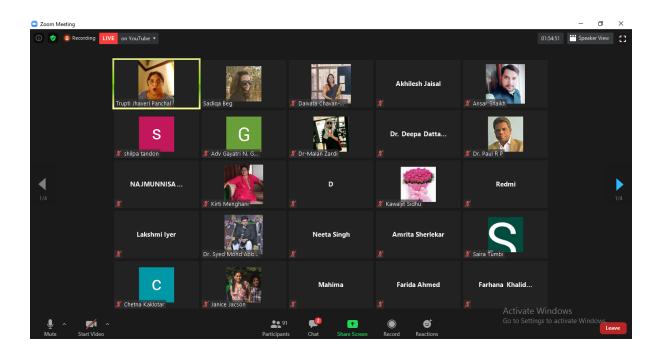

## Domestic violence on women during Covid 19 Lockdown

The Women Development Cell of Rizvi College of Arts, Science and commerce organized a webinar on Domestic Violence on women during Covid 19 Lockdown. The speakers for the same were Mrs.Daivata Chavan Patil who is a faculty member with the Department of Communication and Journalism, University of Mumbai, Creative Producer with Onjal Arts Production and Research Consultant with 3iZone. Dr Tripti Panchal Co Founder Akshara, Womens Right Activist and Researcher and Adv.Gayatri Gokhale Practising Criminal Divorce Lawyer.

The webinar was attended by academicians across India as well as some middle eastern countries such as Kuwait.