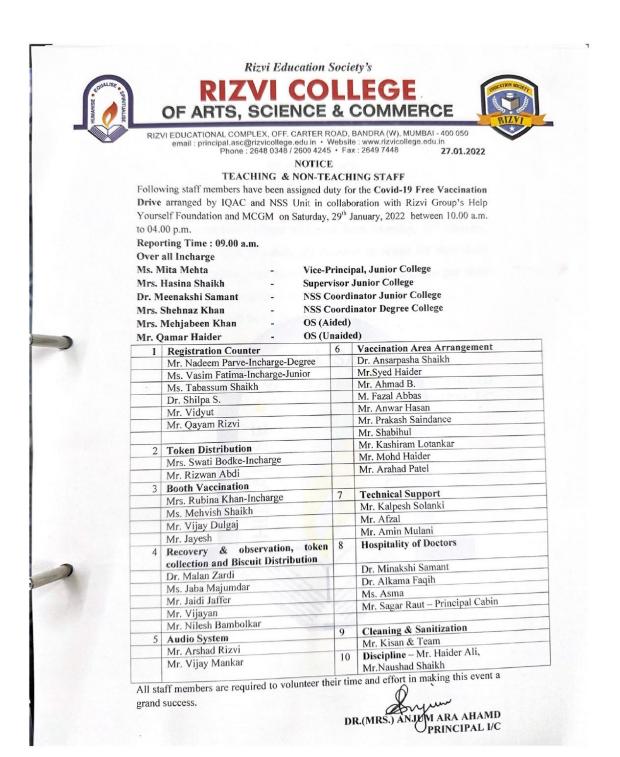

## FREE VACCINATION DRIVE

|         | Rizvi Education                                                                                                      | Santa                              |                                                 |
|---------|----------------------------------------------------------------------------------------------------------------------|------------------------------------|-------------------------------------------------|
|         | RIZVI CO                                                                                                             | Societ                             | y's                                             |
|         |                                                                                                                      |                                    | FGF CALLON STOR                                 |
|         | OF ARTS, SCIENCE                                                                                                     | 20                                 |                                                 |
| RIZ     | ( EDWOMMAN                                                                                                           | OL C                               | UMMERCE                                         |
|         | /I EDUCATIONAL COMPLEX, OFF. CARTER I<br>email : principal.asc@rizvicollege.edu.in •<br>Phone : 2648 0348 / 2600 424 | ROAD, BA                           | NDRA (W), MUMBAL 400 050                        |
|         | Phone : 2648 0348 / 2600 424                                                                                         | Website :<br>5 • Fax               | www.rizvicollege.edu.in                         |
|         |                                                                                                                      |                                    |                                                 |
| Follow  | TEACHING & M                                                                                                         | ION-TH                             | E<br>EACHING STAFF                              |
| Rizvi C | TEACHING & N<br>ing staff members have been assigne<br>broup's Help Yourself Foundation on 1                         | d for th                           | e Rumi Caro Vaccination D                       |
| 06.00 r | broup's Help Yourself Foundation on 1                                                                                | 9 <sup>th</sup> , 20 <sup>th</sup> | 26 <sup>th</sup> and 27 <sup>th</sup> lung 2021 |
|         |                                                                                                                      |                                    |                                                 |
|         | ll Incharge Mrs. Mehjabeen Khan, I<br>19 <sup>th</sup> Jun                                                           | Mr. Qan                            | nar Haider & Mr. Provin Khaml                   |
| 1       | Entry for VIP from Exit Gate                                                                                         | e, 2021 d                          | & 26 <sup>th</sup> June, 2021                   |
|         | Dr. Minakshi Samant-Incharge                                                                                         | 2                                  | Entry for other people from Entry Ga            |
|         | Mr. Roshan Khobragade                                                                                                |                                    | Wir. Subhash Gupta -Incharge                    |
|         | Dr. Ansar Pasha                                                                                                      |                                    | Mr. Shafi Khan                                  |
|         | Mr. Pravin Khamkar                                                                                                   |                                    | Mr. Atul Railkar                                |
| 3       | Temperature Check Station                                                                                            | 4                                  | Mr. Abbas Mehdi                                 |
|         | Wis. Mehvish Shaikh-Incharge                                                                                         | 4                                  | Walk in Counter<br>Mr. Javed Pathan             |
| 5       | Mr. Pravin Dubey                                                                                                     | 10                                 | Mr. Afzal                                       |
| 3       |                                                                                                                      | 6                                  | KIT                                             |
|         | Ms. Shehnaz Khan-Incharge<br>Mr. Zaidi Zaid                                                                          |                                    | Ms. Zahra Deghani-Incharge                      |
|         | Mr. Amin Mulani                                                                                                      |                                    | Mrs.Bushra Qureshi                              |
|         | Mr. Jayesh                                                                                                           |                                    | Ms. Shabnam Shaikh                              |
|         | Mr. Kalpesh Solanki                                                                                                  |                                    | Mr. Jaidi Zafer                                 |
| 7       | Token                                                                                                                | 8                                  | Mr. Mustaque Karim<br>Chairs Vaccination Area   |
| -       | Mr. Pradnyesh Waghmare                                                                                               |                                    | Dr. Ashfaque Khan-Incharge                      |
| -       | Ms. Anam Faqih                                                                                                       | -                                  | Mr. Riyaz Naik                                  |
|         |                                                                                                                      |                                    | Mr. Sarfaraz                                    |
| -       |                                                                                                                      |                                    | Mr. Wasi Hyder                                  |
| 9       | Booth Vaccination                                                                                                    | 10                                 | Mrs. Swati Bodke                                |
|         | Dr. Malan Zardi-Incharge                                                                                             | 10                                 | Selfie Corner<br>Mrs.Sahista Shaikh-Incharge    |
|         | Mr. Mohd Gaus                                                                                                        | -                                  | Mr.Shaikh Shabuddin                             |
|         | Ms. Tabassum Shaikh                                                                                                  | 1                                  |                                                 |
|         | Mr. Tarique Syed                                                                                                     | 1                                  | 11110                                           |
| 11      | in a second second second                                                                                            | 12                                 | Audio System                                    |
|         | Box (Form Collection) Dr. Shilpa Serigar-Incharge                                                                    |                                    | Mr. Ashfaque Karim- Incharge                    |
|         | Mrs. Husain Fatima                                                                                                   |                                    | Mr. Nawaz Abbas                                 |
|         | Dr. Ansariya Rana                                                                                                    |                                    | Mr. Mahesh Kadam                                |
|         | Mr. Mukhtar Khan                                                                                                     | 13                                 |                                                 |
|         | Mr. Ansari Abid                                                                                                      |                                    | Ms. Suma Thomas                                 |
|         | Mr. Mohd Haider                                                                                                      |                                    | Mr.Yeshwant Gawde                               |
| -       |                                                                                                                      |                                    | Mr. Parvez Rizvi<br>Mr. Harish P.               |
|         |                                                                                                                      |                                    | Mr. Harish P.<br>Mr.Wajihul A                   |
| 14      | Refreshment for Guest                                                                                                | 15                                 | 6 Refreshment & Lunch for Doctors               |
| 14      | Mrs.Vaishali More                                                                                                    | 1.                                 | Mrs. Parveen Ansari                             |
| -       | Mrs. Mehek Surve                                                                                                     |                                    | Ms. Asma Banu                                   |
|         | Mr. Arun Bhosle                                                                                                      |                                    | Mr. Haider Ali                                  |
|         | Mr. Jaffar Abbas                                                                                                     |                                    | Mr. Naseem Rizvi                                |
|         | staff members are required to volun                                                                                  | teer thei                          | r time and effort in making this event          |