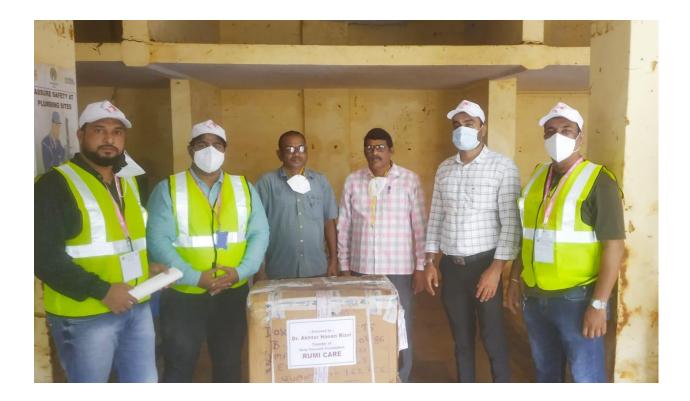

## FREE VACCINATION DRIVE

|         | Rizvi Education                                                                                                      | Santa                              |                                                 |
|---------|----------------------------------------------------------------------------------------------------------------------|------------------------------------|-------------------------------------------------|
|         | RIZVI CO                                                                                                             | Societ                             | y's                                             |
|         |                                                                                                                      |                                    | FGF CALLON STOR                                 |
|         | OF ARTS, SCIENCE                                                                                                     | 20                                 |                                                 |
| RIZ     | ( EDWOMMAN                                                                                                           | OL C                               | UMMERCE                                         |
|         | /I EDUCATIONAL COMPLEX, OFF. CARTER I<br>email : principal.asc@rizvicollege.edu.in •<br>Phone : 2648 0348 / 2600 424 | ROAD, BA                           | NDRA (W), MUMBAL 400 050                        |
|         | Phone : 2648 0348 / 2600 424                                                                                         | Website :<br>5 • Fax               | www.rizvicollege.edu.in                         |
|         |                                                                                                                      |                                    |                                                 |
| Follow  | TEACHING & M                                                                                                         | ION-TH                             | E<br>EACHING STAFF                              |
| Rizvi C | TEACHING & N<br>ing staff members have been assigne<br>broup's Help Yourself Foundation on 1                         | d for th                           | e Rumi Caro Vaccination D                       |
| 06.00 r | broup's Help Yourself Foundation on 1                                                                                | 9 <sup>th</sup> , 20 <sup>th</sup> | 26 <sup>th</sup> and 27 <sup>th</sup> lung 2021 |
|         |                                                                                                                      |                                    |                                                 |
|         | ll Incharge Mrs. Mehjabeen Khan, I<br>19 <sup>th</sup> Jun                                                           | Mr. Qan                            | nar Haider & Mr. Provin Khaml                   |
| 1       | Entry for VIP from Exit Gate                                                                                         | e, 2021 d                          | & 26 <sup>th</sup> June, 2021                   |
|         | Dr. Minakshi Samant-Incharge                                                                                         | 2                                  | Entry for other people from Entry Ga            |
|         | Mr. Roshan Khobragade                                                                                                |                                    | Wir. Subhash Gupta -Incharge                    |
|         | Dr. Ansar Pasha                                                                                                      |                                    | Mr. Shafi Khan                                  |
|         | Mr. Pravin Khamkar                                                                                                   |                                    | Mr. Atul Railkar                                |
| 3       | Temperature Check Station                                                                                            | 4                                  | Mr. Abbas Mehdi                                 |
|         | Wis. Mehvish Shaikh-Incharge                                                                                         | 4                                  | Walk in Counter<br>Mr. Javed Pathan             |
| 5       | Mr. Pravin Dubey                                                                                                     | 10                                 | Mr. Afzal                                       |
| 3       |                                                                                                                      | 6                                  | KIT                                             |
|         | Ms. Shehnaz Khan-Incharge<br>Mr. Zaidi Zaid                                                                          |                                    | Ms. Zahra Deghani-Incharge                      |
|         | Mr. Amin Mulani                                                                                                      |                                    | Mrs.Bushra Qureshi                              |
|         | Mr. Jayesh                                                                                                           |                                    | Ms. Shabnam Shaikh                              |
|         | Mr. Kalpesh Solanki                                                                                                  |                                    | Mr. Jaidi Zafer                                 |
| 7       | Token                                                                                                                | 8                                  | Mr. Mustaque Karim<br>Chairs Vaccination Area   |
| -       | Mr. Pradnyesh Waghmare                                                                                               |                                    | Dr. Ashfaque Khan-Incharge                      |
| -       | Ms. Anam Faqih                                                                                                       | -                                  | Mr. Riyaz Naik                                  |
|         |                                                                                                                      |                                    | Mr. Sarfaraz                                    |
| -       |                                                                                                                      |                                    | Mr. Wasi Hyder                                  |
| 9       | Booth Vaccination                                                                                                    | 10                                 | Mrs. Swati Bodke                                |
|         | Dr. Malan Zardi-Incharge                                                                                             | 10                                 | Selfie Corner<br>Mrs.Sahista Shaikh-Incharge    |
|         | Mr. Mohd Gaus                                                                                                        | -                                  | Mr.Shaikh Shabuddin                             |
|         | Ms. Tabassum Shaikh                                                                                                  | 1                                  |                                                 |
|         | Mr. Tarique Syed                                                                                                     | 1                                  | 11110                                           |
| 11      | in a second second second                                                                                            | 12                                 | Audio System                                    |
|         | Box (Form Collection) Dr. Shilpa Serigar-Incharge                                                                    |                                    | Mr. Ashfaque Karim- Incharge                    |
|         | Mrs. Husain Fatima                                                                                                   |                                    | Mr. Nawaz Abbas                                 |
|         | Dr. Ansariya Rana                                                                                                    |                                    | Mr. Mahesh Kadam                                |
|         | Mr. Mukhtar Khan                                                                                                     | 13                                 |                                                 |
|         | Mr. Ansari Abid                                                                                                      |                                    | Ms. Suma Thomas                                 |
|         | Mr. Mohd Haider                                                                                                      |                                    | Mr.Yeshwant Gawde                               |
| -       |                                                                                                                      |                                    | Mr. Parvez Rizvi<br>Mr. Harish P.               |
|         |                                                                                                                      |                                    | Mr. Harish P.<br>Mr.Wajihul A                   |
| 14      | Refreshment for Guest                                                                                                | 15                                 | 6 Refreshment & Lunch for Doctors               |
| 14      | Mrs.Vaishali More                                                                                                    | 1.                                 | Mrs. Parveen Ansari                             |
| -       | Mrs. Mehek Surve                                                                                                     |                                    | Ms. Asma Banu                                   |
|         | Mr. Arun Bhosle                                                                                                      |                                    | Mr. Haider Ali                                  |
|         | Mr. Jaffar Abbas                                                                                                     |                                    | Mr. Naseem Rizvi                                |
|         | staff members are required to volun                                                                                  | teer thei                          | r time and effort in making this event          |