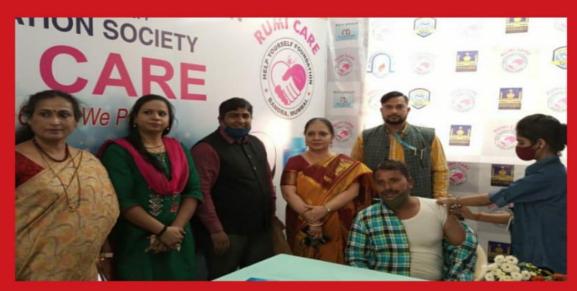

## FREE VACCINATION DRIVE

|         | Rizvi Education                                                                                                      | Santa                              |                                                 |
|---------|----------------------------------------------------------------------------------------------------------------------|------------------------------------|-------------------------------------------------|
|         | RIZVI CO                                                                                                             | Societ                             | y's                                             |
|         |                                                                                                                      |                                    | FGF CALLON STOR                                 |
|         | OF ARTS, SCIENCE                                                                                                     | 20                                 |                                                 |
| RIZ     | ( EDWOMMAN                                                                                                           | OL C                               | UMMERCE                                         |
|         | /I EDUCATIONAL COMPLEX, OFF. CARTER I<br>email : principal.asc@rizvicollege.edu.in •<br>Phone : 2648 0348 / 2600 424 | ROAD, BA                           | NDRA (W), MUMBAL 400 050                        |
|         | Phone : 2648 0348 / 2600 424                                                                                         | Website :<br>5 • Fax               | www.rizvicollege.edu.in                         |
|         |                                                                                                                      |                                    |                                                 |
| Follow  | TEACHING & M                                                                                                         | ION-TH                             | E<br>EACHING STAFF                              |
| Rizvi C | TEACHING & N<br>ing staff members have been assigne<br>broup's Help Yourself Foundation on 1                         | d for th                           | e Rumi Caro Vaccination D                       |
| 06.00 r | broup's Help Yourself Foundation on 1                                                                                | 9 <sup>th</sup> , 20 <sup>th</sup> | 26 <sup>th</sup> and 27 <sup>th</sup> lung 2021 |
|         |                                                                                                                      |                                    |                                                 |
|         | ll Incharge Mrs. Mehjabeen Khan, I<br>19 <sup>th</sup> Jun                                                           | Mr. Qan                            | nar Haider & Mr. Provin Khaml                   |
| 1       | Entry for VIP from Exit Gate                                                                                         | e, 2021 d                          | & 26 <sup>th</sup> June, 2021                   |
|         | Dr. Minakshi Samant-Incharge                                                                                         | 2                                  | Entry for other people from Entry Ga            |
|         | Mr. Roshan Khobragade                                                                                                |                                    | Wir. Subhash Gupta -Incharge                    |
|         | Dr. Ansar Pasha                                                                                                      |                                    | Mr. Shafi Khan                                  |
|         | Mr. Pravin Khamkar                                                                                                   |                                    | Mr. Atul Railkar                                |
| 3       | Temperature Check Station                                                                                            | 4                                  | Mr. Abbas Mehdi                                 |
|         | Wis. Mehvish Shaikh-Incharge                                                                                         | 4                                  | Walk in Counter<br>Mr. Javed Pathan             |
| 5       | Mr. Pravin Dubey                                                                                                     | 10                                 | Mr. Afzal                                       |
| 3       |                                                                                                                      | 6                                  | KIT                                             |
|         | Ms. Shehnaz Khan-Incharge<br>Mr. Zaidi Zaid                                                                          |                                    | Ms. Zahra Deghani-Incharge                      |
|         | Mr. Amin Mulani                                                                                                      |                                    | Mrs.Bushra Qureshi                              |
|         | Mr. Jayesh                                                                                                           |                                    | Ms. Shabnam Shaikh                              |
|         | Mr. Kalpesh Solanki                                                                                                  |                                    | Mr. Jaidi Zafer                                 |
| 7       | Token                                                                                                                | 8                                  | Mr. Mustaque Karim<br>Chairs Vaccination Area   |
| -       | Mr. Pradnyesh Waghmare                                                                                               |                                    | Dr. Ashfaque Khan-Incharge                      |
| -       | Ms. Anam Faqih                                                                                                       | -                                  | Mr. Riyaz Naik                                  |
|         |                                                                                                                      |                                    | Mr. Sarfaraz                                    |
| -       |                                                                                                                      |                                    | Mr. Wasi Hyder                                  |
| 9       | Booth Vaccination                                                                                                    | 10                                 | Mrs. Swati Bodke                                |
|         | Dr. Malan Zardi-Incharge                                                                                             | 10                                 | Selfie Corner<br>Mrs.Sahista Shaikh-Incharge    |
|         | Mr. Mohd Gaus                                                                                                        | -                                  | Mr.Shaikh Shabuddin                             |
|         | Ms. Tabassum Shaikh                                                                                                  | 1                                  |                                                 |
|         | Mr. Tarique Syed                                                                                                     | 1                                  | 11110                                           |
| 11      | in a second second second                                                                                            | 12                                 | Audio System                                    |
|         | Box (Form Collection) Dr. Shilpa Serigar-Incharge                                                                    |                                    | Mr. Ashfaque Karim- Incharge                    |
|         | Mrs. Husain Fatima                                                                                                   |                                    | Mr. Nawaz Abbas                                 |
|         | Dr. Ansariya Rana                                                                                                    |                                    | Mr. Mahesh Kadam                                |
|         | Mr. Mukhtar Khan                                                                                                     | 13                                 |                                                 |
|         | Mr. Ansari Abid                                                                                                      |                                    | Ms. Suma Thomas                                 |
|         | Mr. Mohd Haider                                                                                                      |                                    | Mr.Yeshwant Gawde                               |
| -       |                                                                                                                      |                                    | Mr. Parvez Rizvi<br>Mr. Harish P.               |
|         |                                                                                                                      |                                    | Mr. Harish P.<br>Mr.Wajihul A                   |
| 14      | Refreshment for Guest                                                                                                | 15                                 | 6 Refreshment & Lunch for Doctors               |
| 14      | Mrs.Vaishali More                                                                                                    | 1.                                 | Mrs. Parveen Ansari                             |
| -       | Mrs. Mehek Surve                                                                                                     |                                    | Ms. Asma Banu                                   |
|         | Mr. Arun Bhosle                                                                                                      |                                    | Mr. Haider Ali                                  |
|         | Mr. Jaffar Abbas                                                                                                     |                                    | Mr. Naseem Rizvi                                |
|         | staff members are required to volun                                                                                  | teer thei                          | r time and effort in making this event          |

### STAFF NOTICE Teaching / Non-Teaching Staff /Students

All the staff members and students (above 18 years) of Junior College, Degree College and Self Finance Section are directed to take vaccination on Saturday, 30<sup>th</sup> October, 2021 in the Vaccination Drive organized in College if not taken till date. It has been made compulsory by the Education Department, Government of Maharashtra that all the staff members and students should be vaccinated as regular offline lecture have been started w.e.f. October, 2021.