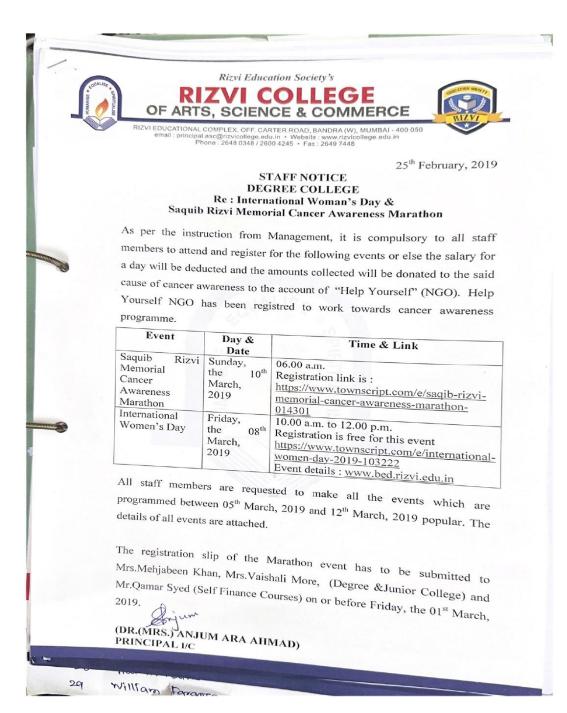

## **CANCER AWARENESS MARATHONS**

#### Re : Saquib Rizvi Memorial Cancer Awareness Marathon-2020 At Bandra-Kurla Complex

As per the instruction from Management, it is compulsory to all staff members to attend and register for the following event and the amounts collected will be donated to the said cause of cancer awareness to the account of **"Help Yourself Foundation"**. Help Yourself Foundation has been registred to work towards cancer awareness programme.

Registration Fee : Teaching staff :Rs. 950/-

Non-Teaching Staff : Rs.500/-

| Event                                                 |       | Day &<br>Date                                        | Time & Link                                                                                                                                                      |  |  |
|-------------------------------------------------------|-------|------------------------------------------------------|------------------------------------------------------------------------------------------------------------------------------------------------------------------|--|--|
| Saquib<br>Memorial<br>Cancer<br>Awareness<br>Marathon | Rizvi | Sunday,<br>the 02 <sup>nd</sup><br>February,<br>2020 | 06.00 a.m.<br>Registration link is :<br><u>https://www.townscript.com/e/rizvi-cancer-awareness-marathon-2020</u><br>Registration date on or before<br>26.01.2020 |  |  |

The registration slip of the Marathon event has to be submitted to Ms. Shamim Attar (Degree &Junior College) and Mr.Qamar Syed (Self Finance Courses) on or before Sunday, the 26<sup>th</sup> January, 2020.

DR.(MRS.) ANJUM (ARA AHMAD) PRINCIPAL I/C

01<sup>st</sup> February, 2020