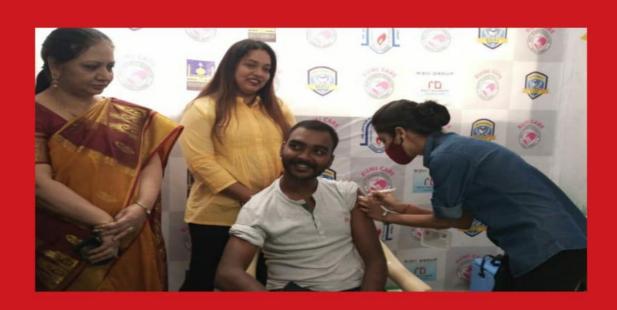

## FREE VACCINATION DRIVE

|         | Rizvi Education                                                                                                      | Santa                              |                                                 |
|---------|----------------------------------------------------------------------------------------------------------------------|------------------------------------|-------------------------------------------------|
|         | RIZVI CO                                                                                                             | Societ                             | y's                                             |
|         |                                                                                                                      |                                    | FGF CALLON STOR                                 |
|         | OF ARTS, SCIENCE                                                                                                     | 20                                 |                                                 |
| RIZ     | ( EDWOMMAN                                                                                                           | OL C                               | UMMERCE                                         |
|         | /I EDUCATIONAL COMPLEX, OFF. CARTER I<br>email : principal.asc@rizvicollege.edu.in •<br>Phone : 2648 0348 / 2600 424 | ROAD, BA                           | NDRA (W), MUMBAL 400 050                        |
|         | Phone : 2648 0348 / 2600 424                                                                                         | Website :<br>5 • Fax               | www.rizvicollege.edu.in                         |
|         |                                                                                                                      |                                    |                                                 |
| Follow  | TEACHING & M                                                                                                         | ION-TH                             | E<br>EACHING STAFF                              |
| Rizvi C | TEACHING & N<br>ing staff members have been assigne<br>broup's Help Yourself Foundation on 1                         | d for th                           | e Rumi Caro Vaccination D                       |
| 06.00 r | broup's Help Yourself Foundation on 1                                                                                | 9 <sup>th</sup> , 20 <sup>th</sup> | 26 <sup>th</sup> and 27 <sup>th</sup> lung 2021 |
|         |                                                                                                                      |                                    |                                                 |
|         | ll Incharge Mrs. Mehjabeen Khan, I<br>19 <sup>th</sup> Jun                                                           | Mr. Qan                            | nar Haider & Mr. Provin Khaml                   |
| 1       | Entry for VIP from Exit Gate                                                                                         | e, 2021 d                          | & 26 <sup>th</sup> June, 2021                   |
|         | Dr. Minakshi Samant-Incharge                                                                                         | 2                                  | Entry for other people from Entry Ga            |
|         | Mr. Roshan Khobragade                                                                                                |                                    | Wir. Subhash Gupta -Incharge                    |
|         | Dr. Ansar Pasha                                                                                                      |                                    | Mr. Shafi Khan                                  |
|         | Mr. Pravin Khamkar                                                                                                   |                                    | Mr. Atul Railkar                                |
| 3       | Temperature Check Station                                                                                            | 4                                  | Mr. Abbas Mehdi                                 |
|         | Wis. Mehvish Shaikh-Incharge                                                                                         | 4                                  | Walk in Counter<br>Mr. Javed Pathan             |
| 5       | Mr. Pravin Dubey                                                                                                     | 10                                 | Mr. Afzal                                       |
| 3       |                                                                                                                      | 6                                  | KIT                                             |
|         | Ms. Shehnaz Khan-Incharge<br>Mr. Zaidi Zaid                                                                          |                                    | Ms. Zahra Deghani-Incharge                      |
|         | Mr. Amin Mulani                                                                                                      |                                    | Mrs.Bushra Qureshi                              |
|         | Mr. Jayesh                                                                                                           |                                    | Ms. Shabnam Shaikh                              |
|         | Mr. Kalpesh Solanki                                                                                                  |                                    | Mr. Jaidi Zafer                                 |
| 7       | Token                                                                                                                | 8                                  | Mr. Mustaque Karim<br>Chairs Vaccination Area   |
| -       | Mr. Pradnyesh Waghmare                                                                                               |                                    | Dr. Ashfaque Khan-Incharge                      |
| -       | Ms. Anam Faqih                                                                                                       | -                                  | Mr. Riyaz Naik                                  |
|         |                                                                                                                      |                                    | Mr. Sarfaraz                                    |
| -       |                                                                                                                      |                                    | Mr. Wasi Hyder                                  |
| 9       | Booth Vaccination                                                                                                    | 10                                 | Mrs. Swati Bodke                                |
|         | Dr. Malan Zardi-Incharge                                                                                             | 10                                 | Selfie Corner<br>Mrs.Sahista Shaikh-Incharge    |
|         | Mr. Mohd Gaus                                                                                                        | -                                  | Mr.Shaikh Shabuddin                             |
|         | Ms. Tabassum Shaikh                                                                                                  | 1                                  |                                                 |
|         | Mr. Tarique Syed                                                                                                     | 1                                  | 11110                                           |
| 11      | in a second second second                                                                                            | 12                                 | Audio System                                    |
|         | Box (Form Collection) Dr. Shilpa Serigar-Incharge                                                                    |                                    | Mr. Ashfaque Karim- Incharge                    |
|         | Mrs. Husain Fatima                                                                                                   |                                    | Mr. Nawaz Abbas                                 |
|         | Dr. Ansariya Rana                                                                                                    |                                    | Mr. Mahesh Kadam                                |
|         | Mr. Mukhtar Khan                                                                                                     | 13                                 |                                                 |
|         | Mr. Ansari Abid                                                                                                      |                                    | Ms. Suma Thomas                                 |
|         | Mr. Mohd Haider                                                                                                      |                                    | Mr.Yeshwant Gawde                               |
| -       |                                                                                                                      |                                    | Mr. Parvez Rizvi<br>Mr. Harish P.               |
|         |                                                                                                                      |                                    | Mr. Harish P.<br>Mr.Wajihul A                   |
| 14      | Refreshment for Guest                                                                                                | 15                                 | 6 Refreshment & Lunch for Doctors               |
| 14      | Mrs.Vaishali More                                                                                                    | 1.                                 | Mrs. Parveen Ansari                             |
| -       | Mrs. Mehek Surve                                                                                                     |                                    | Ms. Asma Banu                                   |
|         | Mr. Arun Bhosle                                                                                                      |                                    | Mr. Haider Ali                                  |
|         | Mr. Jaffar Abbas                                                                                                     |                                    | Mr. Naseem Rizvi                                |
|         | staff members are required to volun                                                                                  | teer thei                          | r time and effort in making this event          |

### STAFF NOTICE Teaching / Non-Teaching Staff /Students

All the staff members and students (above 18 years) of Junior College, Degree College and Self Finance Section are directed to take vaccination on Saturday, 30<sup>th</sup> October, 2021 in the Vaccination Drive organized in College if not taken till date. It has been made compulsory by the Education Department, Government of Maharashtra that all the staff members and students should be vaccinated as regular offline lecture have been started w.e.f. October, 2021.