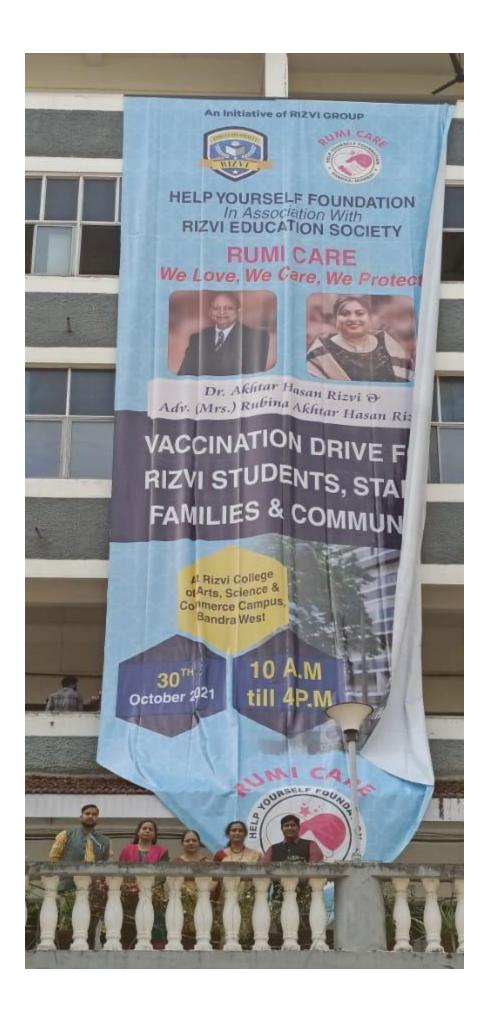

### STAFF NOTICE Teaching / Non-Teaching Staff /Students

All the staff members and students (above 18 years) of Junior College, Degree College and Self Finance Section are directed to take vaccination on Saturday, 30<sup>th</sup> October, 2021 in the Vaccination Drive organized in College if not taken till date. It has been made compulsory by the Education Department, Government of Maharashtra that all the staff members and students should be vaccinated as regular offline lecture have been started w.e.f. October, 2021.