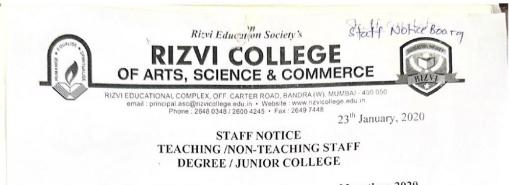

### STAFF NOTICE TEACHING /NON-TEACHING STAFF DEGREE / JUNIOR COLLEGE

## Re : Saquib Rizvi Memorial Cancer Awareness Marathon-2020 At Bandra-Kurla Complex

All the staff members are instructed to report sharp at 05.00 a.m. at Bandra Kurla Complex, Block G on 2<sup>nd</sup> February, 2020 for Saquib Rizvi Memorial Cancer Awareeness Marathon-2020. Attendance of all the staff members is compulsory.

Dr.(Mrs.)Anjum Ara Ahmad PRINCIPAL I/C