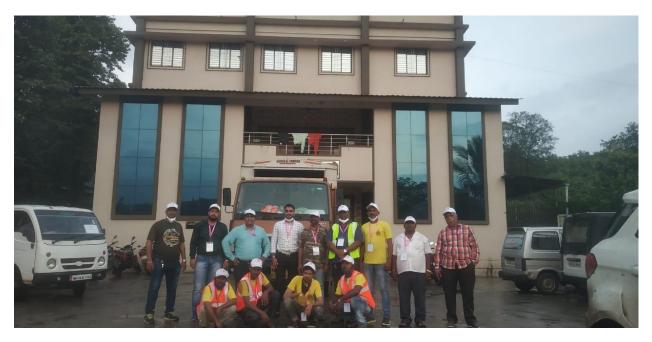

## FREE VACCINATION DRIVE

|         | Rizvi Education                                                                                                      | Santa                              |                                                 |
|---------|----------------------------------------------------------------------------------------------------------------------|------------------------------------|-------------------------------------------------|
|         | RIZVI CO                                                                                                             | Societ                             | y's                                             |
|         |                                                                                                                      |                                    | FGF CALLON STOR                                 |
|         | OF ARTS, SCIENCE                                                                                                     | 20                                 |                                                 |
| RIZ     | ( EDWOMMAN                                                                                                           | OL C                               | UMMERCE                                         |
|         | /I EDUCATIONAL COMPLEX, OFF. CARTER I<br>email : principal.asc@rizvicollege.edu.in •<br>Phone : 2648 0348 / 2600 424 | ROAD, BA                           | NDRA (W), MUMBAL 400 050                        |
|         | Phone : 2648 0348 / 2600 424                                                                                         | Website :<br>5 • Fax               | www.rizvicollege.edu.in                         |
|         |                                                                                                                      |                                    |                                                 |
| Follow  | TEACHING & M                                                                                                         | ION-TH                             | E<br>EACHING STAFF                              |
| Rizvi C | TEACHING & N<br>ing staff members have been assigne<br>broup's Help Yourself Foundation on 1                         | d for th                           | e Rumi Caro Vaccination D                       |
| 06.00 r | broup's Help Yourself Foundation on 1                                                                                | 9 <sup>th</sup> , 20 <sup>th</sup> | 26 <sup>th</sup> and 27 <sup>th</sup> lung 2021 |
|         |                                                                                                                      |                                    |                                                 |
|         | ll Incharge Mrs. Mehjabeen Khan, I<br>19 <sup>th</sup> Jun                                                           | Mr. Qan                            | nar Haider & Mr. Provin Khaml                   |
| 1       | Entry for VIP from Exit Gate                                                                                         | e, 2021 d                          | & 26 <sup>th</sup> June, 2021                   |
|         | Dr. Minakshi Samant-Incharge                                                                                         | 2                                  | Entry for other people from Entry Ga            |
|         | Mr. Roshan Khobragade                                                                                                |                                    | Wir. Subhash Gupta -Incharge                    |
|         | Dr. Ansar Pasha                                                                                                      |                                    | Mr. Shafi Khan                                  |
|         | Mr. Pravin Khamkar                                                                                                   |                                    | Mr. Atul Railkar                                |
| 3       | Temperature Check Station                                                                                            | 4                                  | Mr. Abbas Mehdi                                 |
|         | Wis. Mehvish Shaikh-Incharge                                                                                         | 4                                  | Walk in Counter<br>Mr. Javed Pathan             |
| 5       | Mr. Pravin Dubey                                                                                                     | 10                                 | Mr. Afzal                                       |
| 3       |                                                                                                                      | 6                                  | KIT                                             |
|         | Ms. Shehnaz Khan-Incharge<br>Mr. Zaidi Zaid                                                                          |                                    | Ms. Zahra Deghani-Incharge                      |
|         | Mr. Amin Mulani                                                                                                      |                                    | Mrs.Bushra Qureshi                              |
|         | Mr. Jayesh                                                                                                           |                                    | Ms. Shabnam Shaikh                              |
|         | Mr. Kalpesh Solanki                                                                                                  |                                    | Mr. Jaidi Zafer                                 |
| 7       | Token                                                                                                                | 8                                  | Mr. Mustaque Karim<br>Chairs Vaccination Area   |
| -       | Mr. Pradnyesh Waghmare                                                                                               |                                    | Dr. Ashfaque Khan-Incharge                      |
| -       | Ms. Anam Faqih                                                                                                       | -                                  | Mr. Riyaz Naik                                  |
|         |                                                                                                                      |                                    | Mr. Sarfaraz                                    |
| -       |                                                                                                                      |                                    | Mr. Wasi Hyder                                  |
| 9       | Booth Vaccination                                                                                                    | 10                                 | Mrs. Swati Bodke                                |
|         | Dr. Malan Zardi-Incharge                                                                                             | 10                                 | Selfie Corner<br>Mrs.Sahista Shaikh-Incharge    |
|         | Mr. Mohd Gaus                                                                                                        | -                                  | Mr.Shaikh Shabuddin                             |
|         | Ms. Tabassum Shaikh                                                                                                  | 1                                  |                                                 |
|         | Mr. Tarique Syed                                                                                                     | 1                                  | 11110                                           |
| 11      | in a second second second                                                                                            | 12                                 | Audio System                                    |
|         | Box (Form Collection) Dr. Shilpa Serigar-Incharge                                                                    |                                    | Mr. Ashfaque Karim- Incharge                    |
|         | Mrs. Husain Fatima                                                                                                   |                                    | Mr. Nawaz Abbas                                 |
|         | Dr. Ansariya Rana                                                                                                    |                                    | Mr. Mahesh Kadam                                |
|         | Mr. Mukhtar Khan                                                                                                     | 13                                 |                                                 |
|         | Mr. Ansari Abid                                                                                                      |                                    | Ms. Suma Thomas                                 |
|         | Mr. Mohd Haider                                                                                                      |                                    | Mr.Yeshwant Gawde                               |
| -       |                                                                                                                      |                                    | Mr. Parvez Rizvi<br>Mr. Harish P.               |
|         |                                                                                                                      |                                    | Mr. Harish P.<br>Mr.Wajihul A                   |
| 14      | Refreshment for Guest                                                                                                | 15                                 | 6 Refreshment & Lunch for Doctors               |
| 14      | Mrs.Vaishali More                                                                                                    | 1.                                 | Mrs. Parveen Ansari                             |
| -       | Mrs. Mehek Surve                                                                                                     |                                    | Ms. Asma Banu                                   |
|         | Mr. Arun Bhosle                                                                                                      |                                    | Mr. Haider Ali                                  |
|         | Mr. Jaffar Abbas                                                                                                     |                                    | Mr. Naseem Rizvi                                |
|         | staff members are required to volun                                                                                  | teer thei                          | r time and effort in making this event          |