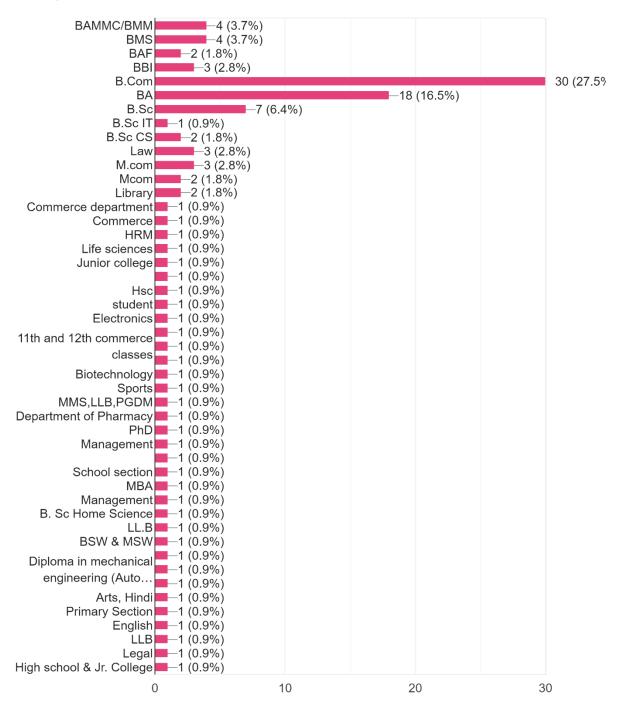

lism, University of Mumbai, Creative Producer with Onjal Arts Production and Research Consultant with 3iZone. Dr Tripti Panchal Co Founder Akshara, Womens Right Activist and Researcher and Adv.Gayatri Gokhale Practising Criminal Divorce Lawyer.

The scope of the webinar was to cover the legal social and media angles such as:

- □ Who can file domestic violence?
- □ Misuse of law and remedies to domestic violence
- □ How do we respond to domestic violence today?
- □ Attitude Mindset and prevention of domestic violence.
- □ Influence of cinema on us with respect to domestic violence,
- □ Role of media in reporting domestic violence

The webinar was attended by academicians across India as well as some middle eastern countries such as Kuwait.

#### Department Associated with?

109 responses



#### Teaching as?

#### 109 responses



City 109 responses