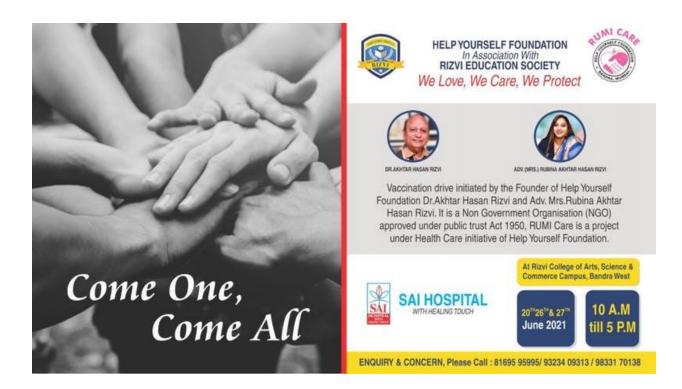

## FREE VACCINATION DRIVE

|         | Rizvi Education                                                                                                      | Santa                              |                                                 |
|---------|----------------------------------------------------------------------------------------------------------------------|------------------------------------|-------------------------------------------------|
|         | RIZVI CO                                                                                                             | Societ                             | y's                                             |
|         |                                                                                                                      |                                    | FGF CALLON STOR                                 |
|         | OF ARTS, SCIENCE                                                                                                     | 20                                 |                                                 |
| RIZ     | ( EDWOMMAN                                                                                                           | OL C                               | UMMERCE                                         |
|         | /I EDUCATIONAL COMPLEX, OFF. CARTER I<br>email : principal.asc@rizvicollege.edu.in •<br>Phone : 2648 0348 / 2600 424 | ROAD, BA                           | NDRA (W), MUMBAL 400 050                        |
|         | Phone : 2648 0348 / 2600 424                                                                                         | Website :<br>5 • Fax               | www.rizvicollege.edu.in                         |
|         |                                                                                                                      |                                    |                                                 |
| Follow  | TEACHING & M                                                                                                         | ION-TH                             | E<br>EACHING STAFF                              |
| Rizvi C | TEACHING & N<br>ing staff members have been assigne<br>broup's Help Yourself Foundation on 1                         | d for th                           | e Rumi Caro Vaccination D                       |
| 06.00 r | broup's Help Yourself Foundation on 1                                                                                | 9 <sup>th</sup> , 20 <sup>th</sup> | 26 <sup>th</sup> and 27 <sup>th</sup> lung 2021 |
|         |                                                                                                                      |                                    |                                                 |
|         | ll Incharge Mrs. Mehjabeen Khan, I<br>19 <sup>th</sup> Jun                                                           | Mr. Qan                            | nar Haider & Mr. Provin Khaml                   |
| 1       | Entry for VIP from Exit Gate                                                                                         | e, 2021 d                          | & 26 <sup>th</sup> June, 2021                   |
|         | Dr. Minakshi Samant-Incharge                                                                                         | 2                                  | Entry for other people from Entry Ga            |
|         | Mr. Roshan Khobragade                                                                                                |                                    | Wir. Subhash Gupta -Incharge                    |
|         | Dr. Ansar Pasha                                                                                                      |                                    | Mr. Shafi Khan                                  |
|         | Mr. Pravin Khamkar                                                                                                   |                                    | Mr. Atul Railkar                                |
| 3       | Temperature Check Station                                                                                            | 4                                  | Mr. Abbas Mehdi                                 |
|         | Wis. Mehvish Shaikh-Incharge                                                                                         | 4                                  | Walk in Counter<br>Mr. Javed Pathan             |
| 5       | Mr. Pravin Dubey                                                                                                     | 10                                 | Mr. Afzal                                       |
| 3       |                                                                                                                      | 6                                  | KIT                                             |
|         | Ms. Shehnaz Khan-Incharge<br>Mr. Zaidi Zaid                                                                          |                                    | Ms. Zahra Deghani-Incharge                      |
|         | Mr. Amin Mulani                                                                                                      |                                    | Mrs.Bushra Qureshi                              |
|         | Mr. Jayesh                                                                                                           |                                    | Ms. Shabnam Shaikh                              |
|         | Mr. Kalpesh Solanki                                                                                                  |                                    | Mr. Jaidi Zafer                                 |
| 7       | Token                                                                                                                | 8                                  | Mr. Mustaque Karim<br>Chairs Vaccination Area   |
| -       | Mr. Pradnyesh Waghmare                                                                                               |                                    | Dr. Ashfaque Khan-Incharge                      |
| -       | Ms. Anam Faqih                                                                                                       | -                                  | Mr. Riyaz Naik                                  |
|         |                                                                                                                      |                                    | Mr. Sarfaraz                                    |
| -       |                                                                                                                      |                                    | Mr. Wasi Hyder                                  |
| 9       | Booth Vaccination                                                                                                    | 10                                 | Mrs. Swati Bodke                                |
|         | Dr. Malan Zardi-Incharge                                                                                             | 10                                 | Selfie Corner<br>Mrs.Sahista Shaikh-Incharge    |
|         | Mr. Mohd Gaus                                                                                                        | -                                  | Mr.Shaikh Shabuddin                             |
|         | Ms. Tabassum Shaikh                                                                                                  | 1                                  |                                                 |
|         | Mr. Tarique Syed                                                                                                     | 1                                  | 11110                                           |
| 11      | in a second second second                                                                                            | 12                                 | Audio System                                    |
|         | Box (Form Collection) Dr. Shilpa Serigar-Incharge                                                                    |                                    | Mr. Ashfaque Karim- Incharge                    |
|         | Mrs. Husain Fatima                                                                                                   |                                    | Mr. Nawaz Abbas                                 |
|         | Dr. Ansariya Rana                                                                                                    |                                    | Mr. Mahesh Kadam                                |
|         | Mr. Mukhtar Khan                                                                                                     | 13                                 |                                                 |
|         | Mr. Ansari Abid                                                                                                      |                                    | Ms. Suma Thomas                                 |
|         | Mr. Mohd Haider                                                                                                      |                                    | Mr.Yeshwant Gawde                               |
| -       |                                                                                                                      |                                    | Mr. Parvez Rizvi<br>Mr. Harish P.               |
|         |                                                                                                                      |                                    | Mr. Harish P.<br>Mr.Wajihul A                   |
| 14      | Refreshment for Guest                                                                                                | 15                                 | 6 Refreshment & Lunch for Doctors               |
| 14      | Mrs.Vaishali More                                                                                                    | 1.                                 | Mrs. Parveen Ansari                             |
| -       | Mrs. Mehek Surve                                                                                                     |                                    | Ms. Asma Banu                                   |
|         | Mr. Arun Bhosle                                                                                                      |                                    | Mr. Haider Ali                                  |
|         | Mr. Jaffar Abbas                                                                                                     |                                    | Mr. Naseem Rizvi                                |
|         | staff members are required to volun                                                                                  | teer thei                          | r time and effort in making this event          |