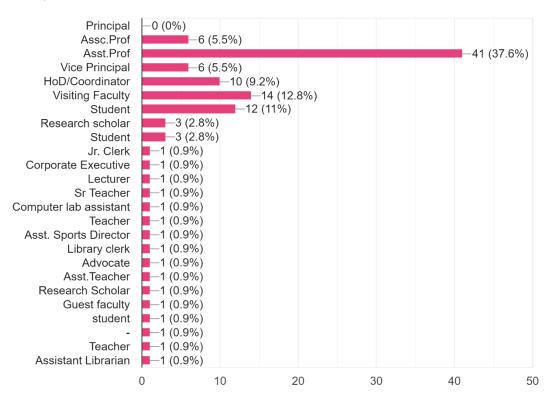

ucer with Onjal Arts Production and Research Consultant with 3iZone. Dr Tripti Panchal Co Founder Akshara, Womens Right Activist and Researcher and Adv.Gayatri Gokhale Practising Criminal Divorce Lawyer.

The scope of the webinar was to cover the legal social and media angles such as:

- □ Who can file domestic violence?
- □ Misuse of law and remedies to domestic violence
- □ How do we respond to domestic violence today?
- □ Attitude Mindset and prevention of domestic violence.
- □ Influence of cinema on us with respect to domestic violence,
- □ Role of media in reporting domestic violence

The webinar was attended by academicians across India as well as some middle eastern countries such as Kuwait.

#### Department Associated with?

109 responses



#### Teaching as?

#### 109 responses



City 109 responses