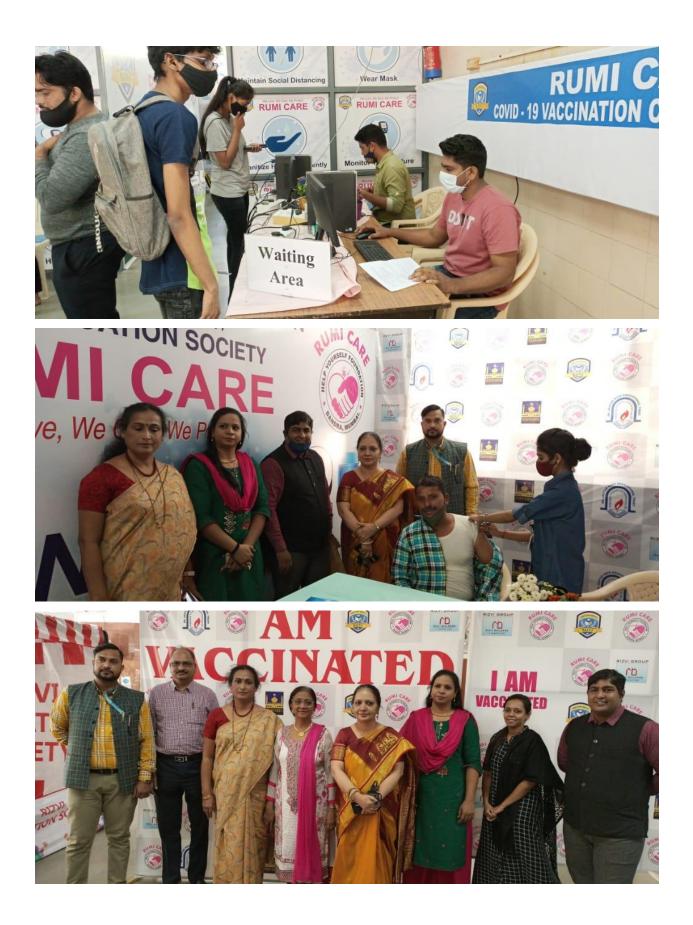

## FREE VACCINATION DRIVE

|         | Rizvi Education                                                                                                      | Santa                              |                                                 |
|---------|----------------------------------------------------------------------------------------------------------------------|------------------------------------|-------------------------------------------------|
|         | RIZVI CO                                                                                                             | Societ                             | y's                                             |
|         |                                                                                                                      |                                    | FGF CALLON STOR                                 |
|         | OF ARTS, SCIENCE                                                                                                     | 20                                 |                                                 |
| RIZ     | ( EDWOMMAN                                                                                                           | OL C                               | UMMERCE                                         |
|         | /I EDUCATIONAL COMPLEX, OFF. CARTER I<br>email : principal.asc@rizvicollege.edu.in •<br>Phone : 2648 0348 / 2600 424 | ROAD, BA                           | NDRA (W), MUMBAL 400 050                        |
|         | Phone : 2648 0348 / 2600 424                                                                                         | Website :<br>5 • Fax               | www.rizvicollege.edu.in                         |
|         |                                                                                                                      |                                    |                                                 |
| Follow  | TEACHING & M                                                                                                         | ION-TH                             | E<br>EACHING STAFF                              |
| Rizvi C | TEACHING & N<br>ing staff members have been assigne<br>broup's Help Yourself Foundation on 1                         | d for th                           | e Rumi Caro Vaccination D                       |
| 06.00 r | broup's Help Yourself Foundation on 1                                                                                | 9 <sup>th</sup> , 20 <sup>th</sup> | 26 <sup>th</sup> and 27 <sup>th</sup> lung 2021 |
|         |                                                                                                                      |                                    |                                                 |
|         | ll Incharge Mrs. Mehjabeen Khan, I<br>19 <sup>th</sup> Jun                                                           | Mr. Qan                            | nar Haider & Mr. Provin Khaml                   |
| 1       | Entry for VIP from Exit Gate                                                                                         | e, 2021 d                          | & 26 <sup>th</sup> June, 2021                   |
|         | Dr. Minakshi Samant-Incharge                                                                                         | 2                                  | Entry for other people from Entry Ga            |
|         | Mr. Roshan Khobragade                                                                                                |                                    | Wir. Subhash Gupta -Incharge                    |
|         | Dr. Ansar Pasha                                                                                                      |                                    | Mr. Shafi Khan                                  |
|         | Mr. Pravin Khamkar                                                                                                   |                                    | Mr. Atul Railkar                                |
| 3       | Temperature Check Station                                                                                            | 4                                  | Mr. Abbas Mehdi                                 |
|         | Wis. Mehvish Shaikh-Incharge                                                                                         | 4                                  | Walk in Counter<br>Mr. Javed Pathan             |
| 5       | Mr. Pravin Dubey                                                                                                     | 10                                 | Mr. Afzal                                       |
| 3       |                                                                                                                      | 6                                  | KIT                                             |
|         | Ms. Shehnaz Khan-Incharge<br>Mr. Zaidi Zaid                                                                          |                                    | Ms. Zahra Deghani-Incharge                      |
|         | Mr. Amin Mulani                                                                                                      |                                    | Mrs.Bushra Qureshi                              |
|         | Mr. Jayesh                                                                                                           |                                    | Ms. Shabnam Shaikh                              |
|         | Mr. Kalpesh Solanki                                                                                                  |                                    | Mr. Jaidi Zafer                                 |
| 7       | Token                                                                                                                | 8                                  | Mr. Mustaque Karim<br>Chairs Vaccination Area   |
| -       | Mr. Pradnyesh Waghmare                                                                                               |                                    | Dr. Ashfaque Khan-Incharge                      |
| -       | Ms. Anam Faqih                                                                                                       | -                                  | Mr. Riyaz Naik                                  |
|         |                                                                                                                      |                                    | Mr. Sarfaraz                                    |
| -       |                                                                                                                      |                                    | Mr. Wasi Hyder                                  |
| 9       | Booth Vaccination                                                                                                    | 10                                 | Mrs. Swati Bodke                                |
|         | Dr. Malan Zardi-Incharge                                                                                             | 10                                 | Selfie Corner<br>Mrs.Sahista Shaikh-Incharge    |
|         | Mr. Mohd Gaus                                                                                                        | -                                  | Mr.Shaikh Shabuddin                             |
|         | Ms. Tabassum Shaikh                                                                                                  | 1                                  |                                                 |
|         | Mr. Tarique Syed                                                                                                     | 1                                  | 11110                                           |
| 11      | in a second second second                                                                                            | 12                                 | Audio System                                    |
|         | Box (Form Collection) Dr. Shilpa Serigar-Incharge                                                                    |                                    | Mr. Ashfaque Karim- Incharge                    |
|         | Mrs. Husain Fatima                                                                                                   |                                    | Mr. Nawaz Abbas                                 |
|         | Dr. Ansariya Rana                                                                                                    |                                    | Mr. Mahesh Kadam                                |
|         | Mr. Mukhtar Khan                                                                                                     | 13                                 |                                                 |
|         | Mr. Ansari Abid                                                                                                      |                                    | Ms. Suma Thomas                                 |
|         | Mr. Mohd Haider                                                                                                      |                                    | Mr.Yeshwant Gawde                               |
| -       |                                                                                                                      |                                    | Mr. Parvez Rizvi<br>Mr. Harish P.               |
|         |                                                                                                                      |                                    | Mr. Harish P.<br>Mr.Wajihul A                   |
| 14      | Refreshment for Guest                                                                                                | 15                                 | 6 Refreshment & Lunch for Doctors               |
| 14      | Mrs.Vaishali More                                                                                                    | 1.                                 | Mrs. Parveen Ansari                             |
| -       | Mrs. Mehek Surve                                                                                                     |                                    | Ms. Asma Banu                                   |
|         | Mr. Arun Bhosle                                                                                                      |                                    | Mr. Haider Ali                                  |
|         | Mr. Jaffar Abbas                                                                                                     |                                    | Mr. Naseem Rizvi                                |
|         | staff members are required to volun                                                                                  | teer thei                          | r time and effort in making this event          |

### STAFF NOTICE Teaching / Non-Teaching Staff /Students

All the staff members and students (above 18 years) of Junior College, Degree College and Self Finance Section are directed to take vaccination on Saturday, 30<sup>th</sup> October, 2021 in the Vaccination Drive organized in College if not taken till date. It has been made compulsory by the Education Department, Government of Maharashtra that all the staff members and students should be vaccinated as regular offline lecture have been started w.e.f. October, 2021.