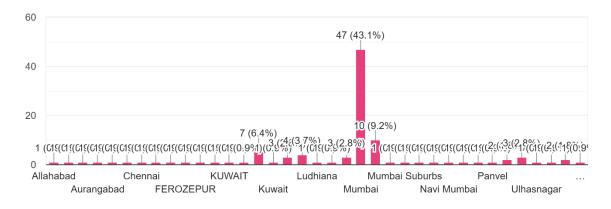

roduction and Research Consultant with 3iZone. Dr Tripti Panchal Co Founder Akshara, Womens Right Activist and Researcher and Adv.Gayatri Gokhale Practising Criminal Divorce Lawyer.

The scope of the webinar was to cover the legal social and media angles such as:

- □ Who can file domestic violence?
- □ Misuse of law and remedies to domestic violence
- □ How do we respond to domestic violence today?
- □ Attitude Mindset and prevention of domestic violence.
- □ Influence of cinema on us with respect to domestic violence,
- □ Role of media in reporting domestic violence

The webinar was attended by academicians across India as well as some middle eastern countries such as Kuwait.

#### Department Associated with?

109 responses



#### Teaching as?

#### 109 responses



City 109 responses